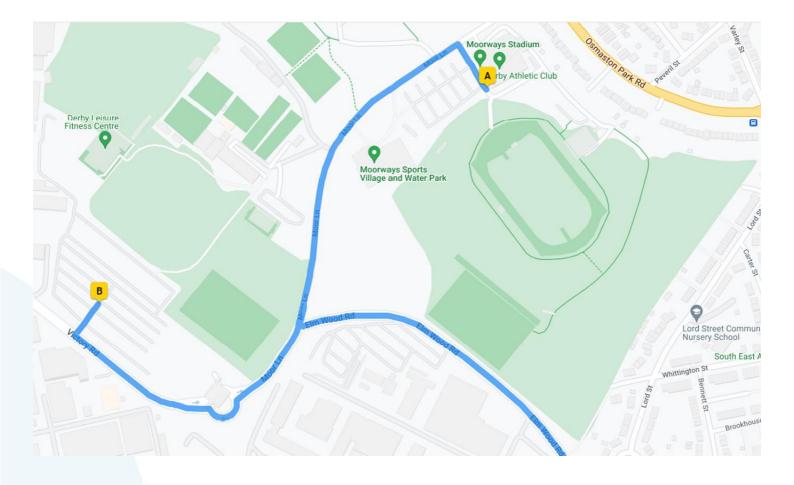

# **Parking**

Event parking will be available from 7am at Victory Rd, Allenton, Derby DE24 8ZF.

There is a cost of £3 and the parking is a short walk from the center.

We would ask where possible all attendees use the event parking. When you see the centre and car park entrances on your left-hand side, please continue driving past the main building to **car park B** as shown by the map on the next page.

# **Additional parking information**

Event Parking - indicated by B, Victory Rd, Allenton, Derby DE24 8ZF

Facility - Moorways Sports Village and Water Park, Moor Ln, Allenton, Derby DE24 9HY